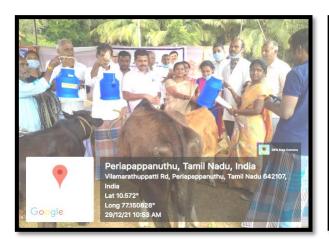

# EXTENSION ACTIVITY OF DEPARTMENT OF HISTORY

THE DEPARTMENT OF ANIMAL HUSBANDRY DAIRYING AND FISHERIES TAMILNADU

**TOPIC:** SPECIAL VACCINATION AND AWARENESS CAMP ON FMD

RESOURCE PERSON : DR.M. JAYARAMAN
Assistant director
Animal Husbandry
Udumalpet

29<sup>TH</sup> DECEMBER 2021 IN PERIAPPANUTHU @10.30A.M TO 12.30PM

Coordinators:

Dr.P.SIRANJEEVI Dr.S.VIJAYA

# THE DEPARTMENT OF ANIMAL HUSBANDRY DAIRYING AND FISHERIES TAMIL NADU

**Topic-Special Vaccination and Awareness Camp on FMD** 

**Date**: 29.12.2021: Thursday **Venue**: Periappanuthu

**PROGRAMME** 

**Inaugural Session** : 10.30 a.m - 12.30 p.m.

29.12.202 The Department of Apimal Husbandary Dairying and Fisheries Jamilnadu and) Sol Gruch Visalakshi College for Odumal Det "The Special raccination and Awareness Camp Department of History Soi Given Visalaush Collage for women in Collabration Animal Husbanday Department Tiruppur District Udumalpet Organized a Special Animal Hygienic Awareness and medical camp villamarathupatty village, Pexigapapanuthu Panchayat Union, Udumalpet on 29.12. Wednesday 8.00 am. The Programme inauguarated by the Assistant Director Dr. M. Jayaraman, Depostment of Animal Husbandary, Odumalpot. 30 Students from History discipline accompanied by Dr. P. Siranjeevi and Dr.S. Vijaya Assistant Professor's of History Participated and rendered voluntary Sorvice in the Camp Free veterary Service to live Stock Owners were provided 123 farmers from the heavy villages were the beneficiaries The following Services were provided The Animal were examined treatment provided trealth check-up to the animals of the farmers