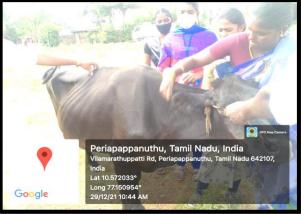

29.12.202 The Department of Apimal Husbandary Dairying and Fisheries Jamilnadu and) Sol Gruch Visalakshi College for Odumal Det "The Special raccination and Awareness Camp Department of History Soi Given Visalaush Collage for women in Collabration Animal Husbanday Department Tiruppur District Udumalpet Organized a Special Animal Hygienic Awareness and medical camp villamarathupatty village, Pexigapapanuthu Panchayat Union, Udumalpet on 29.12. Wednesday 8.00 am. The Programme inauguarated by the Assistant Director Dr. M. Jayaraman, Depostment of Animal Husbandary, Odumalpot. 30 Students from History discipline accompanied by Dr. P. Siranjeevi and Dr.S. Vijaya Assistant Professor's of History Participated and rendered voluntary Sorvice in the Camp Free veterary Service to live Stock Owners were provided 123 farmers from the heavy villages were the beneficiaries The following Services were provided The Animal were examined treatment provided trealth check-up to the animals of the farmers

| \ \ \ \ \ \ \ \ \ \ \ \ \ \ \ \ \ \ \                                                                              |
|--------------------------------------------------------------------------------------------------------------------|
| > Foot and mouth Disease vaccination                                                                               |
| => Dotificial insemination for cattle                                                                              |
| The Director advised the farmeres                                                                                  |
| to do routine deworming and vaccination                                                                            |
| for the live Stockes along with feeding                                                                            |
| to do routine deworming and vaccination for the live Stockes along with feeding of Supplemental mineral vitamin to |
| Improve the hutrent status and over                                                                                |
| all health the also explained the importance                                                                       |
| of Asola breeding to the village people.                                                                           |
| Best Prize was given to the well<br>maitained Calf three Calves were                                               |
| identified as healty and well maintained                                                                           |
| Their Owners were given porces                                                                                     |
| recognition to the care given to their                                                                             |
| 11/10/10/10/10/10/1                                                                                                |
| The Director appreciated the                                                                                       |
| voluntary Service of the structure to                                                                              |
| voluntary Service of the Students and awarded Certificate of Excellence to                                         |
| the Department of History                                                                                          |
|                                                                                                                    |
| Assistant Divector President                                                                                       |
| ASSISTANT DIVECTO                                                                                                  |
| Animal Husbandry Pougapapant                                                                                       |
| 12 dumal pet                                                                                                       |
| உருள் உயக்கும்.                                                                                                    |
| கால் <b>நடை பறுமாய்புத்துறை</b> வெரியபாப்பனூத்து ஊராட்சி<br>உ <b>ரிக்கல்ட்டேட்டை</b>                               |
| 20 & 1108 a ho Rajiswani A                                                                                         |
| Head of the Department Principal 122.                                                                              |
| Dr. V. K. SAHASWATHI PRINCIPAL                                                                                     |
| Associate Professor & Head FOR WOMEN (AUTONOMOUS)  Department of History                                           |
| Sri GVG Visalakshi College for Women  Udumalpet.  VENKATESA MILLS FOST.  BDUMALPET - 642 128                       |
|                                                                                                                    |