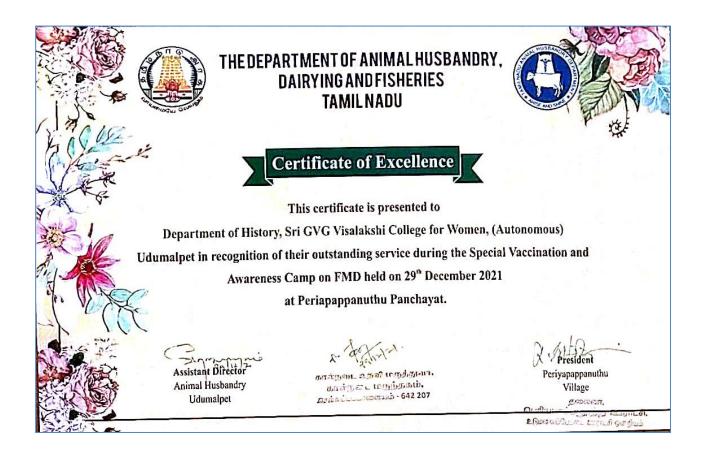

| \ \ \ \ \ \ \ \ \ \ \ \ \ \ \ \ \ \ \                                                                              |
|--------------------------------------------------------------------------------------------------------------------|
| > Foot and mouth Disease vaccination                                                                               |
| => Dotificial insemination for cattle                                                                              |
| The Director advised the farmeres                                                                                  |
| to do routine deworming and vaccination                                                                            |
| for the live Stockes along with feeding                                                                            |
| to do routine deworming and vaccination for the live Stockes along with feeding of Supplemental mineral vitamin to |
| Improve the hutrent status and over                                                                                |
| all health the also explained the importance                                                                       |
| of Asola breeding to the village people.                                                                           |
| Best Prize was given to the well<br>maitained Calf three Calves were                                               |
| identified as healty and well maintained                                                                           |
| Their Owners were given porces                                                                                     |
| recognition to the care given to their                                                                             |
| 11/10/10/10/10/10/1                                                                                                |
| The Director appreciated the                                                                                       |
| voluntary Service of the structure to                                                                              |
| voluntary Service of the Students and awarded Certificate of Excellence to                                         |
| the Department of History                                                                                          |
|                                                                                                                    |
| Assistant Divector President                                                                                       |
| ASSISTANT DIVECTO                                                                                                  |
| Animal Husbandry Pougapapant                                                                                       |
| 12 dumal pet                                                                                                       |
| உருள் உயக்கும்.                                                                                                    |
| கால் <b>நடை பறுமாய்புத்துறை</b> வெரியபாப்பனூத்து ஊராட்சி<br>உ <b>ரிக்கல்ட்டேட்டை</b>                               |
| 20 & 1108 a ho Rajiswani A                                                                                         |
| Head of the Department Principal 122.                                                                              |
| Dr. V. K. SAHASWATHI PRINCIPAL                                                                                     |
| Associate Professor & Head FOR WOMEN (AUTONOMOUS)  Department of History                                           |
| Sri GVG Visalakshi College for Women  Udumalpet.  VENKATESA MILLS FOST.  BDUMALPET - 642 128                       |
|                                                                                                                    |

# **Award Certificate**