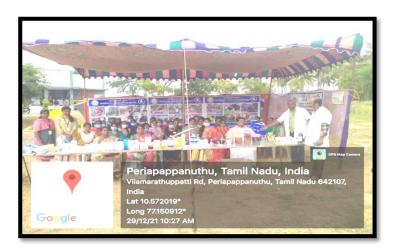

29.12.202 The Department of Apimal Husbandary Dairying and Fisheries Jamilnadu and) Sol Gruch Visalakshi College for Odumal Det "The Special raccination and Awareness Camp Department of History Soi Given Visalaush Collage for women in Collabration Animal Husbanday Department Tiruppur District Udumalpet Organized a Special Animal Hygienic Awareness and medical camp villamarathupatty village, Pexigapapanuthu Panchayat Union, Udumalpet on 29.12. Wednesday 8.00 am. The Programme inauguarated by the Assistant Director Dr. M. Jayaraman, Depostment of Animal Husbandary, Odumalpot. 30 Students from History discipline accompanied by Dr. P. Siranjeevi and Dr.S. Vijaya Assistant Professor's of History Participated and rendered voluntary Sorvice in the Camp Free veterary Service to live Stock Owners were provided 123 farmers from the heavy villages were the beneficiaries The following Services were provided The Animal were examined treatment provided trealth check-up to the animals of the farmers