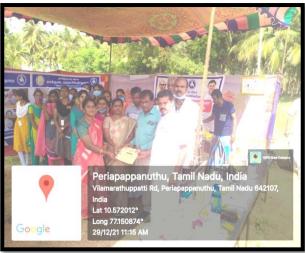

29.12.202 The Department of Apimal Husbandary Dairying and Fisheries Jamilnadu and) Sol Gruch Visalakshi College for Odumal Det "The Special raccination and Awareness Camp Department of History Soi Given Visalaush Collage for women in Collabration Animal Husbanday Department Tiruppur District Udumalpet Organized a Special Animal Hygienic Awareness and medical camp villamarathupatty village, Pexigapapanuthu Panchayat Union, Udumalpet on 29.12. Wednesday 8.00 am. The Programme inauguarated by the Assistant Director Dr. M. Jayaraman, Depostment of Animal Husbandary, Odumalpot. 30 Students from History discipline accompanied by Dr. P. Siranjeevi and Dr.S. Vijaya Assistant Professor's of History Participated and rendered voluntary Sorvice in the Camp Free veterary Service to live Stock Owners were provided 123 farmers from the heavy villages were the beneficiaries The following Services were provided The Animal were examined treatment provided trealth check-up to the animals of the farmers